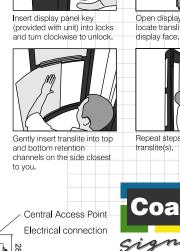

Gently turn menuboard until required display face is fully illuminated.

Open display panel door and

Repeat steps for remaining

Coates Signco Pty Ltd 242 Young St Waterloo NSW 2017 Australia T +61 2 9699 3122 F +61 2 9698 2379 www.coatessignco.com sales@coatessignco.com.au