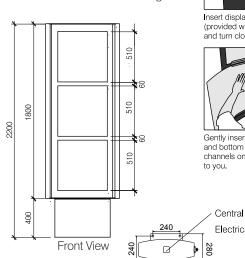

## **SPECIFICATIONS**

Sizes for 2 Sided Indoor/Outdoor Merchandising Systems:

- A. 1960mm high x 990(dia.) width 515mm high base with 1440mm high display area
- B. 2200mm high x 700mm (dia.) width 400mm high base with 1800mm high display area
- C. 2425mm high x 825(dia.) width, 400mm high base with 2025mm high display area
- Rollerboard™ Merchandising System has UV protected polycarbonate display faces, top of the range, virtually unbreakable, 10 year guarantee against weathering (excessive yellowing).
- Option for simple magnetic latch for locking rotatable merchandising system in two or three set positions.
- Each display face comes complete with security key lockable doors.
- The Rollerboard™ units are electrically wired for 220v 240v, 50Hz as standard.

Double: 555 x 1150mm (21.85 x 45.276") allow

+1mm -3mm tolerance

Preferred translite thickness is 0.3mm (0.0118")

280

Base Plate

**Optional Rotating** 

2 Side

base of rotating section of the