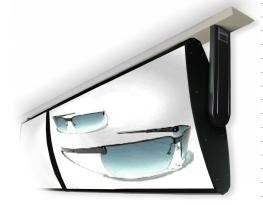

# Merchandising Solutions 2 DAY PART

The Rollerboard™is a manually operated two-sided Merchandising System.

#### BENEFITS

Our successful Rollerboard™ Merchandising System allows for rapid change of product images by rotating merchandising displays. The Rollerboard™ Merchandising System is internally illuminated with fluorescent tubes, providing maximum illumination and picture clarity. Mounting rail can be ceiling or wall mounted. Other benefits include: