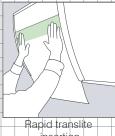

- Ease of operation
- Limited moving parts
- Very low maintenance with rapid fluorescent tube access
- Easy and fast translite change with hinged magnetic trim
- Effective and safe translite retention
- Flexible re-positioning of translite divider with each Rollerboard™ module
- Can be fitted to bulkhead or ceiling
- Automatic re-positioning following rotation
- Includes a new design slimline appearance
- Designed specifically to exclude loose parts