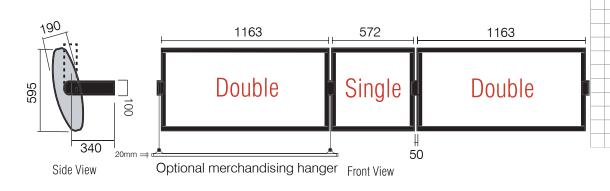

#### SPECIFICATIONS

The Coates Signco Rollerboard™ is available in three sizes:

- Single module (accommodating one single translite):
  - A. 572mm (W) x 595 (H) B. 713mm (W) x 660mm (H)
- Double module (accommodating translite configurations of one double or two single translites):
  - A. 1163mm (W) x 595 (H) B. 1095mm (W) x 660mm (H)
- Quad module (accommodating up to four translites): 1660 mm (W) x 680 (H)

### TRANSLITE SIZES

For best result we recommend satin finish translites to be used. The Coates Signco Rollerboard™ accommodates translite sizes: Single: 555 x 555mm (21.85 x 21.85") allow + 1mm-3mm tolerance Double: 555 x 1150mm (21.85 x 45.276") allow + 1mm-3mm tolerance Preferred translite thickness is 0.3mm (0.0188")