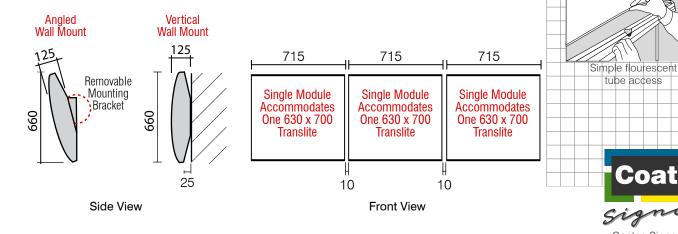

## **SPECIFICATIONS**

The Coates Signco Rollerboard™ Single Sided in one size only:

- Single Module 715mm in height, accommodating one single translite.
- Bright backlit illumination.
- Custom size available.

## TRANSLITE SIZES

For best result we recommend satin finish translites to be used. The Coates Signco Rollerboard<sup>TM</sup> accommodates translite size:

- Single: 630 x 700mm allow + 1mm-3mm tolerance